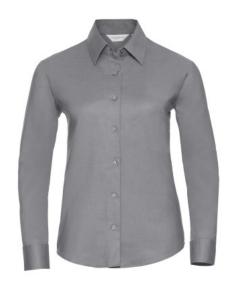

#### RUSSELL EASY CARE OXFORD WOMEN'S LONG SLEEVE SHIRT

## **Specification**

RUSSELL Women's Long Sleeve Shirt EASY CARE OXFORD.Ideal choice for corporate wear because everyone looks good.Classical collar with or without buttons, two buttons on cuff.70% Cotton / 30% Oxford polyester, 130/135 g / m2.Wash at 40 degrees.EASY CARE - dries quickly, easy to iron Silver L