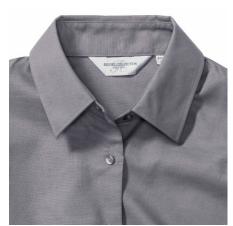

#### RUSSELL EASY CARE OXFORD WOMEN'S LONG SLEEVE SHIRT

## **Specification**

RUSSELL Women's Long Sleeve Shirt EASY CARE OXFORD.Ideal choice for corporate wear because everyone looks good.Classical collar with or without buttons, two buttons on cuff.70% Cotton / 30% Oxford polyester, 130/135 g / m2.Wash at 40 degrees.EASY CARE - dries quickly, easy to iron Silver L