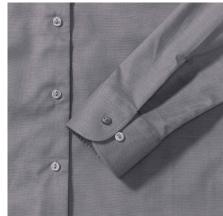

## **Specification**

RUSSELL Women's Long Sleeve Shirt EASY CARE OXFORD.Ideal choice for corporate wear because everyone looks good.Classical collar with or without buttons, two buttons on cuff.70% Cotton / 30% Oxford polyester, 130/135 g / m2.Wash at 40 degrees.EASY CARE - dries quickly, easy to iron Silver L